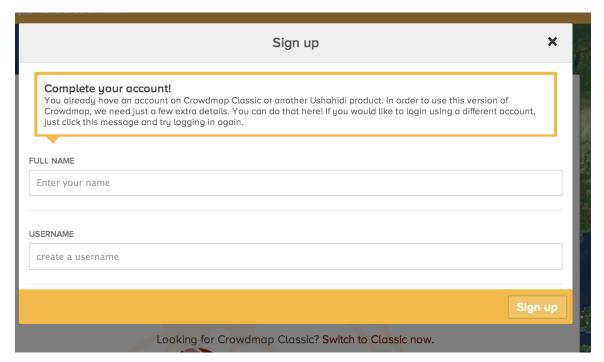

## Crowdmap Classic Users

Crowdmap classic users don't need to re-register . You can login to new Crowdmap using the same Email address and passwords as your existing Crowdmap classic account.

Once you successfully login, you'll be prompted to complete new Crowdmap registration, by filling in your full names and username. You only need to do this once!