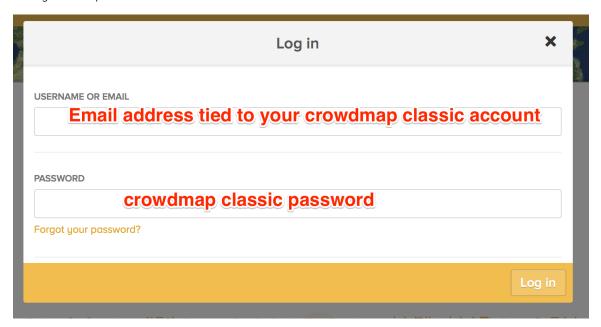

## Crowdmap Classic Users

Crowdmap classic users don't need to re-register . You can login to new Crowdmap using the same Email address and passwords as your existing Crowdmap classic account.

Once you successfully login, you'll be prompted to complete new Crowdmap registration, by filling in your full names and username. You only need to do this once!