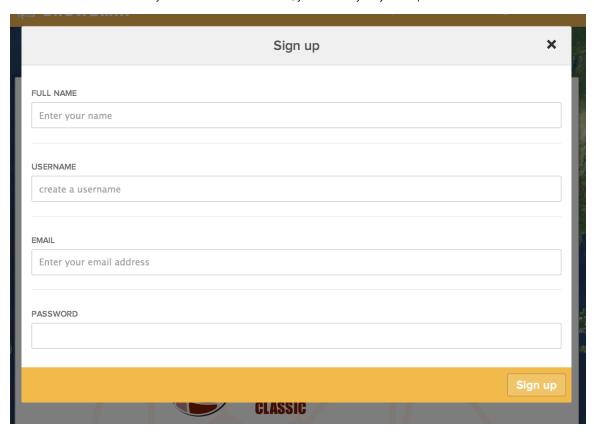

Fill out all the details required: username, email address, and password. Your account will be set up for you in a matter of minutes. You will receive an email notification to activate your account. Once activated, you are ready for your map adventure.