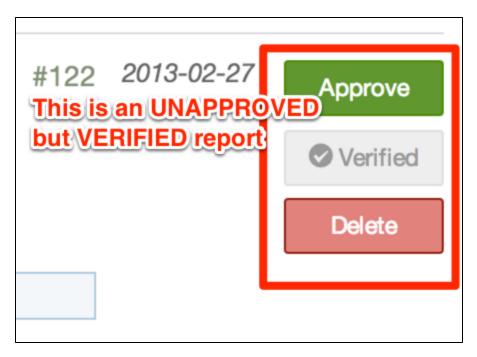

6. Review the most recent reports, and look for reports that have been marked as VERIFIED.

(These include messaged that are from our trusted responders on the ground and those verified by the verification team)